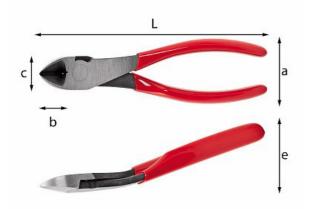

## **Family details**

| Code      | L mm | a mm | b mm | c mm | e mm | 🛔 Weight gr | Quantity for packaging |
|-----------|------|------|------|------|------|-------------|------------------------|
| U00380002 | 180  | 47   | 22   | 25   | 41   | 218         | 1                      |